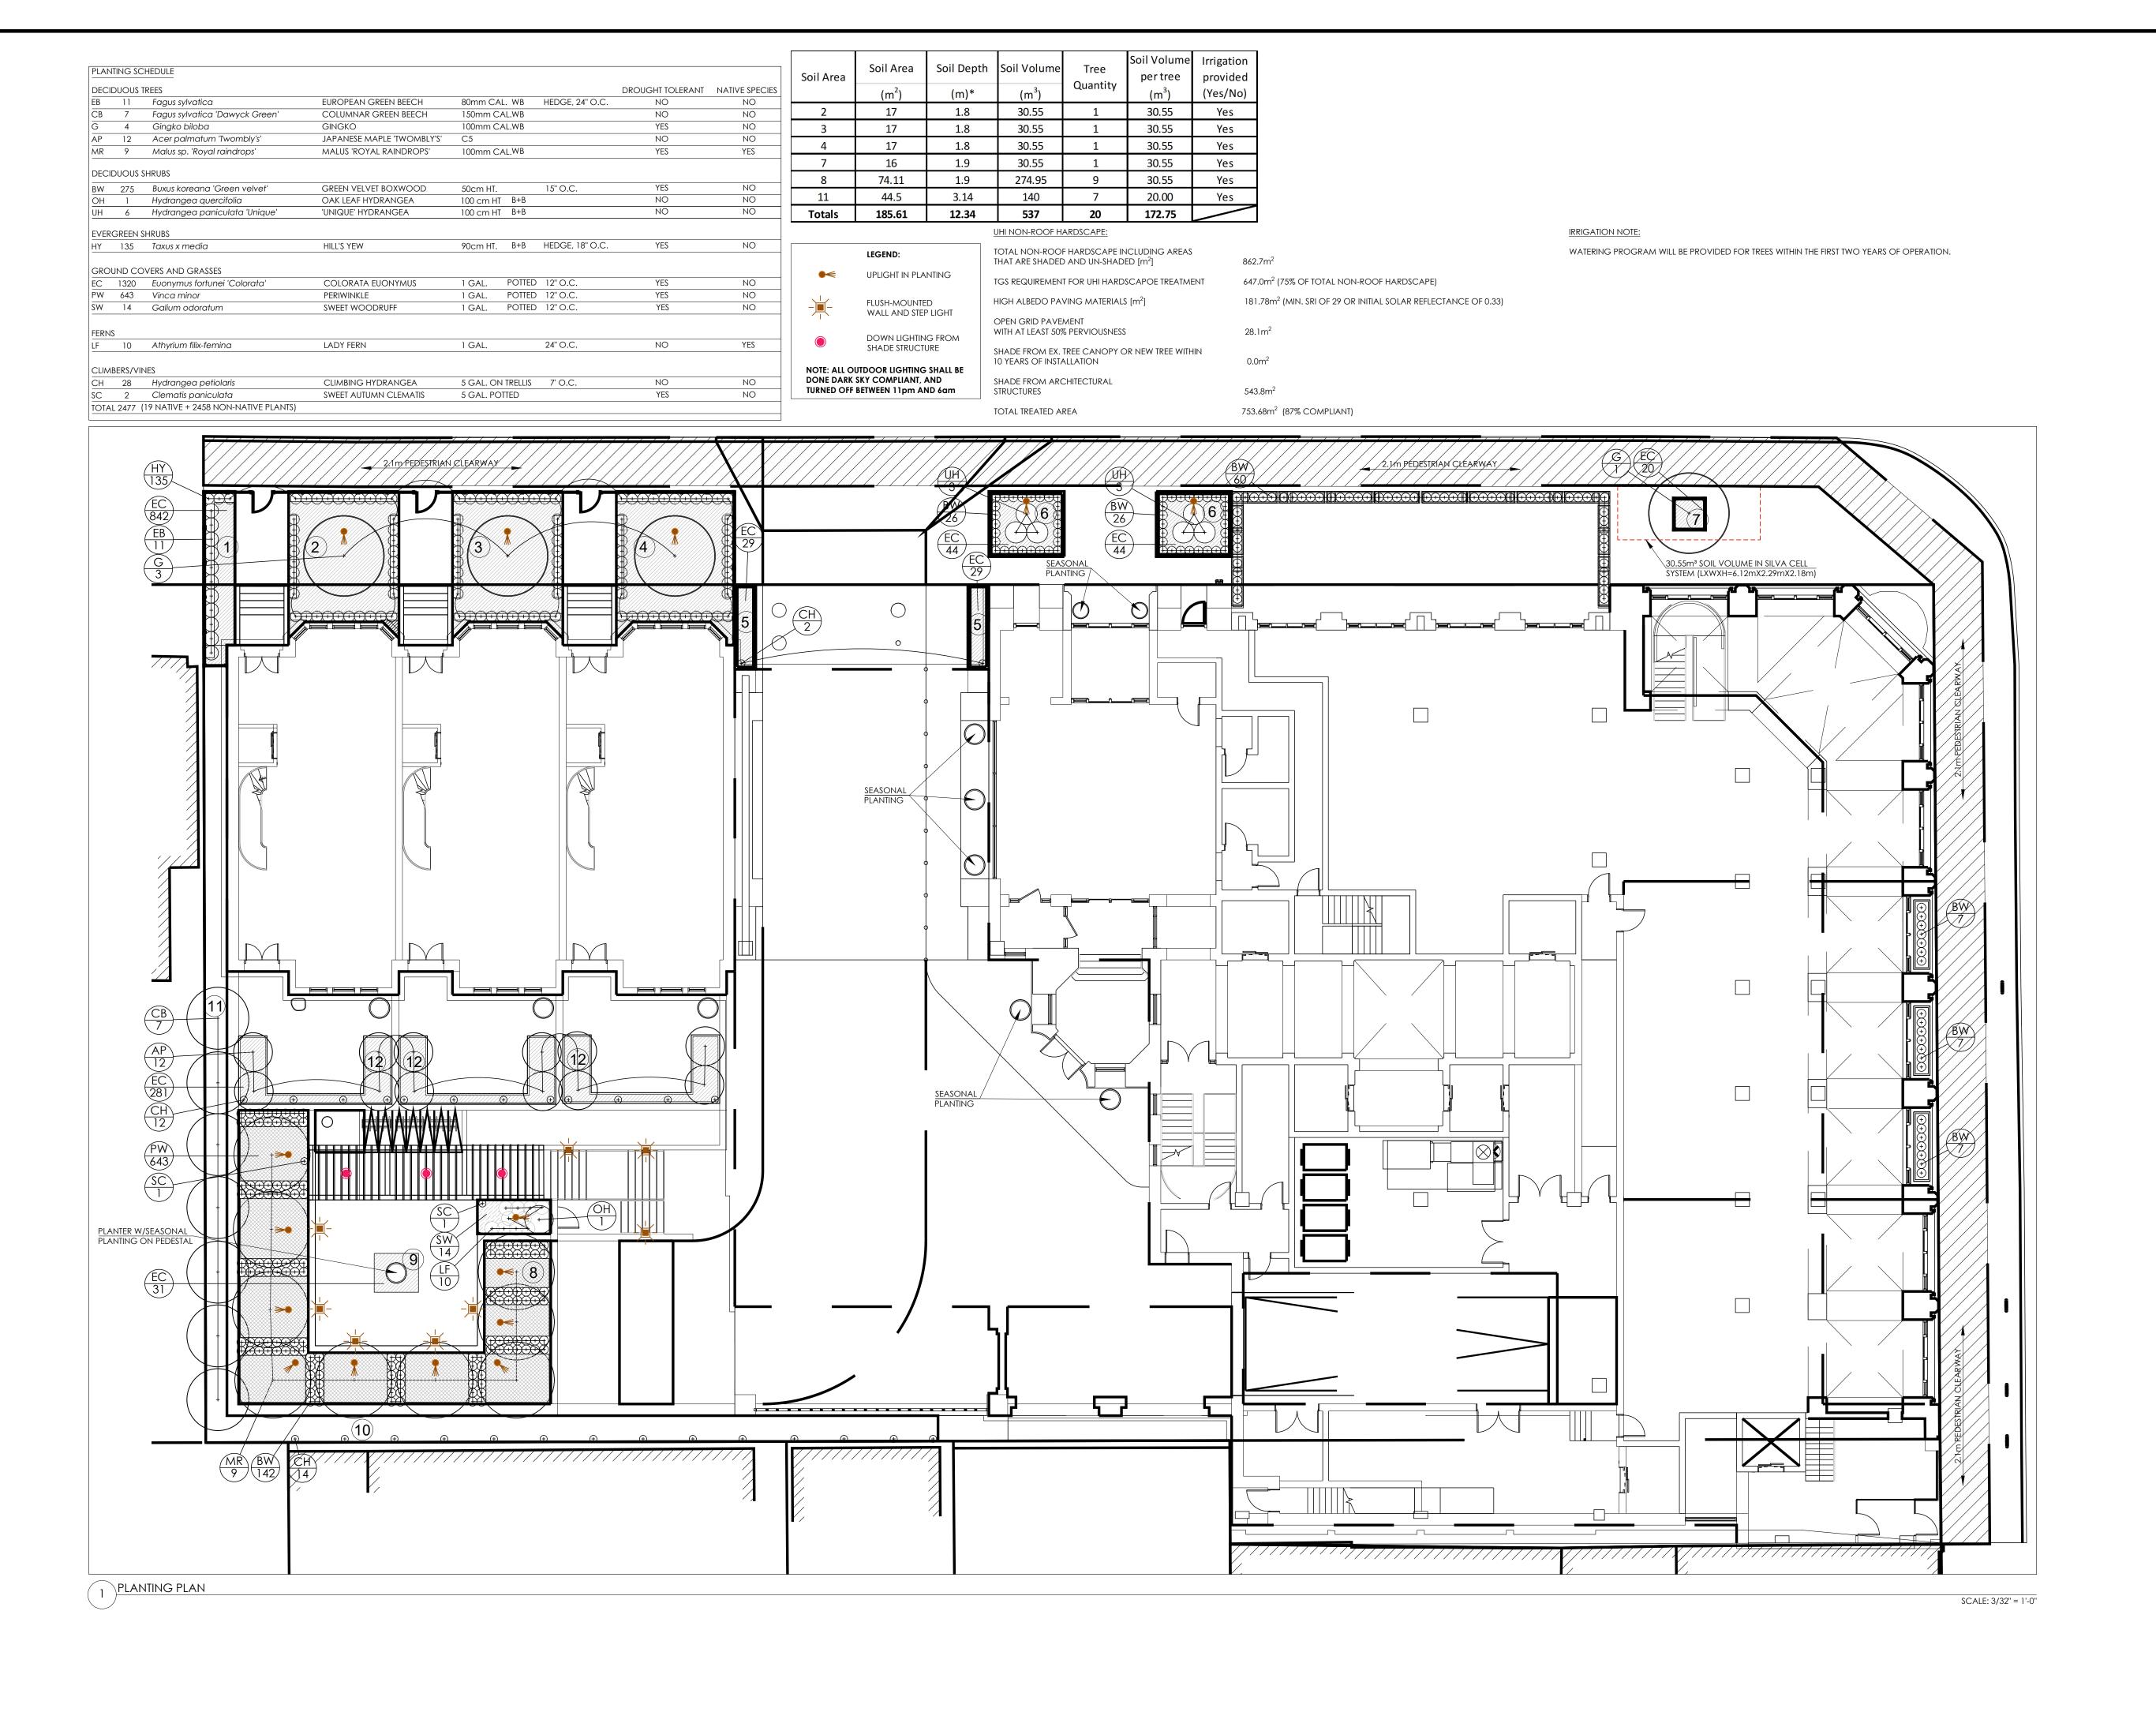

2 | 2020-08-10 | ISSUED FOR OPA/ZBA 2020-07-13 ISSUED FOR CO-ORDINATION AND CIRCULATION

NO DATE REVISION

HOLBROOK + ASSOCIATES Landscape Architects Inc.

Ronald Holbrook
L.A.T., B.L.A.,
O.A.L.A., C.S.L.A.

483 Dupont Street, Suite 101
Toronto, Ontario Canada M6G 1Y6
Tel: (416) 924-8165 Fax: (416) 924-7164

PROJECT:

RESIDENTIAL BUILDING

1140 YONGE STREET TORONTO, ONTARIO

SHEET TITLE: LANDSCAPE PLANTING

AND LIGHTING PLAN