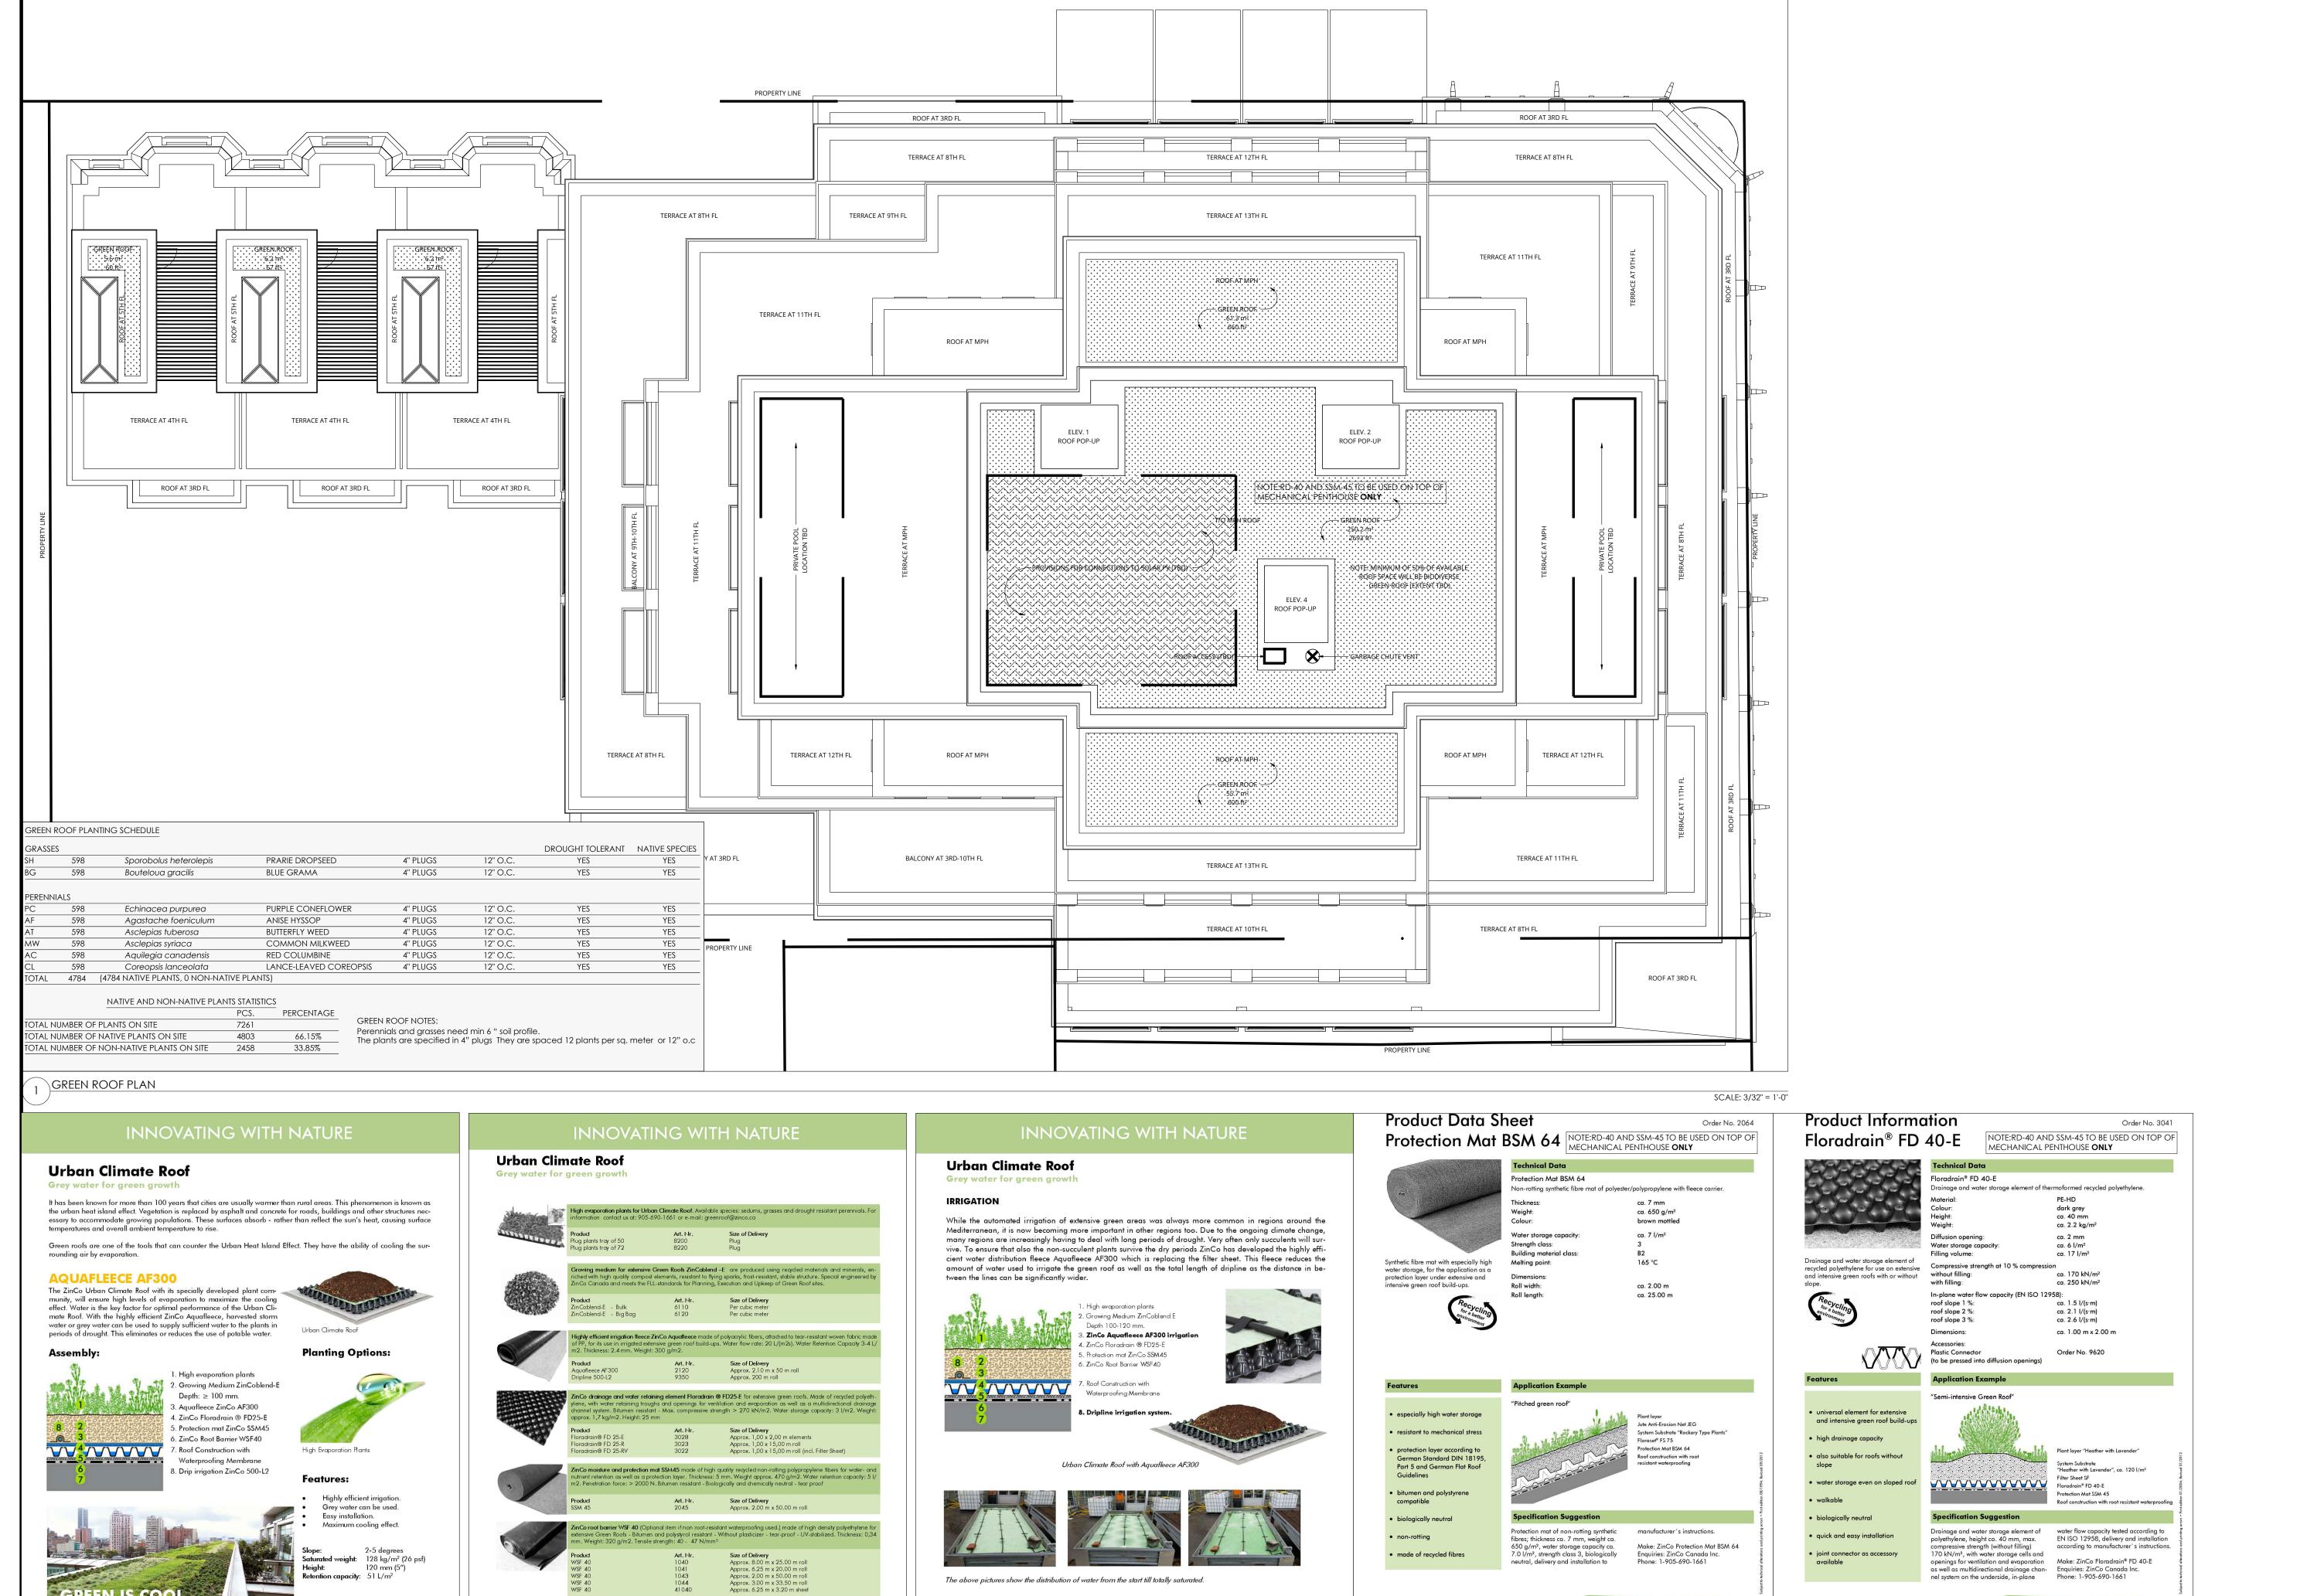

JOB NUMBER:

PRINT DATE: August 27, 2020 SHEET NO.:

SCALE: AS SHOWN

DRAWN: M. B.

CHECKED: R. H.

The above pictures show the distribution of water from the start till totally saturated.

Phone 1-905-690-1661 · Fax 1-905-689-0432

greenroof@zinco.ca · www.zinco.ca

ZinCo Canada Inc. P.O. Box 29 · Carlisle · LOR 1HO · Ontario Phone 1-905-690-1661 · Fax 1-905-689-0432 greenroof@zinco.ca · www.zinco.ca

Retention capacity: 51 L/m<sup>2</sup>

Phone 1-905-690-1661 · Fax 1-905-689-0432

GREEN ROOF TYPICAL DETAIL

greenroof@zinco.ca · www.zinco.ca

ZinCo Canada Inc. P.O. Box 29 · Carlisle · LOR 1H0 · Ontario

Phone 1-905-690-1661 · Fax 1-905-689-0432

2 | 2020-08-10 | ISSUED FOR OPA/ZBA

SHEET NO.:

SCALE: N.T.S.

Life on Roofs

ZinCo Canada Inc.
P.O. Box 29 · Carlisle · LOR 1H0 · Ontario
Phone 1-905-690-1661 · Fax 1-905-689-0432
greenroof@zinco.ca · www.zinco.ca

Life on Roofs