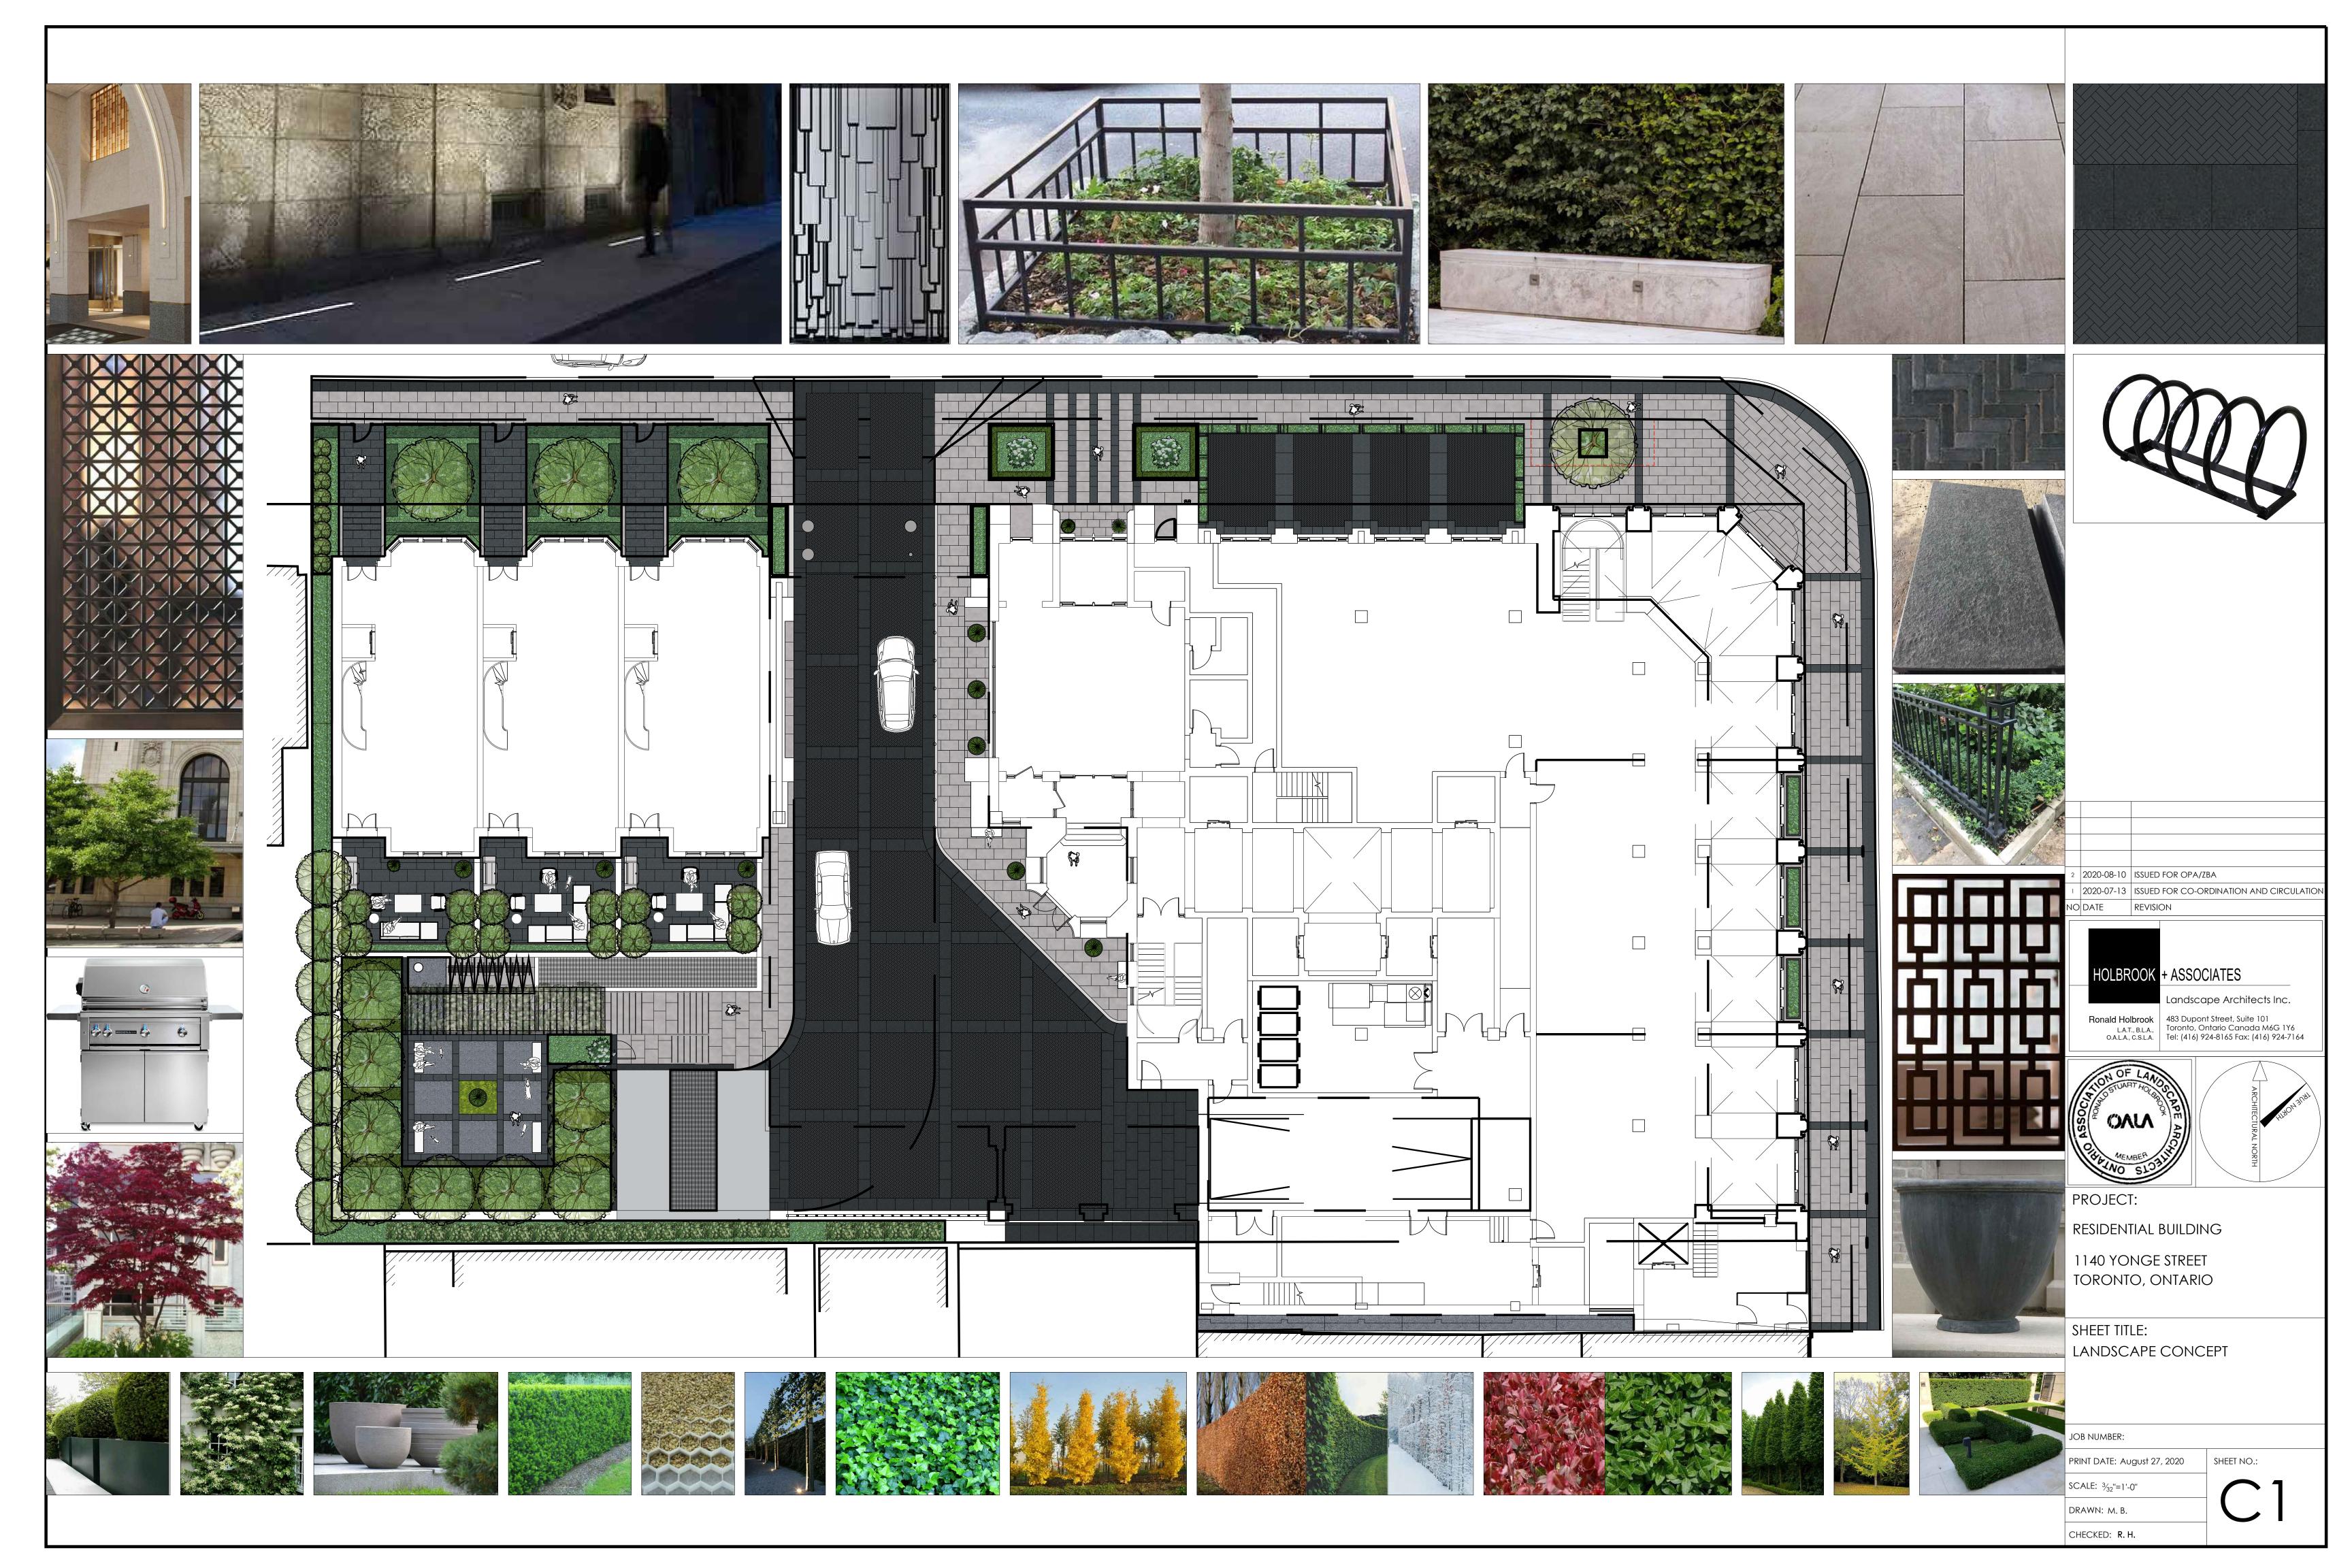

2 | 2020-08-10 | ISSUED FOR OPA/ZBA 2020-07-13 ISSUED FOR CO-ORDINATION AND CIRCULATION

NO DATE REVISION

HOLBROOK + ASSOCIATES Landscape Architects Inc.

Ronald Holbrook
L.A.T., B.L.A.,
O.A.L.A., C.S.L.A.

483 Dupont Street, Suite 101
Toronto, Ontario Canada M6G 1Y6
Tel: (416) 924-8165 Fax: (416) 924-7164

PROJECT:

RESIDENTIAL BUILDING

1140 YONGE STREET TORONTO, ONTARIO

SHEET TITLE: LANDSCAPE PLANTING

AND LIGHTING PLAN